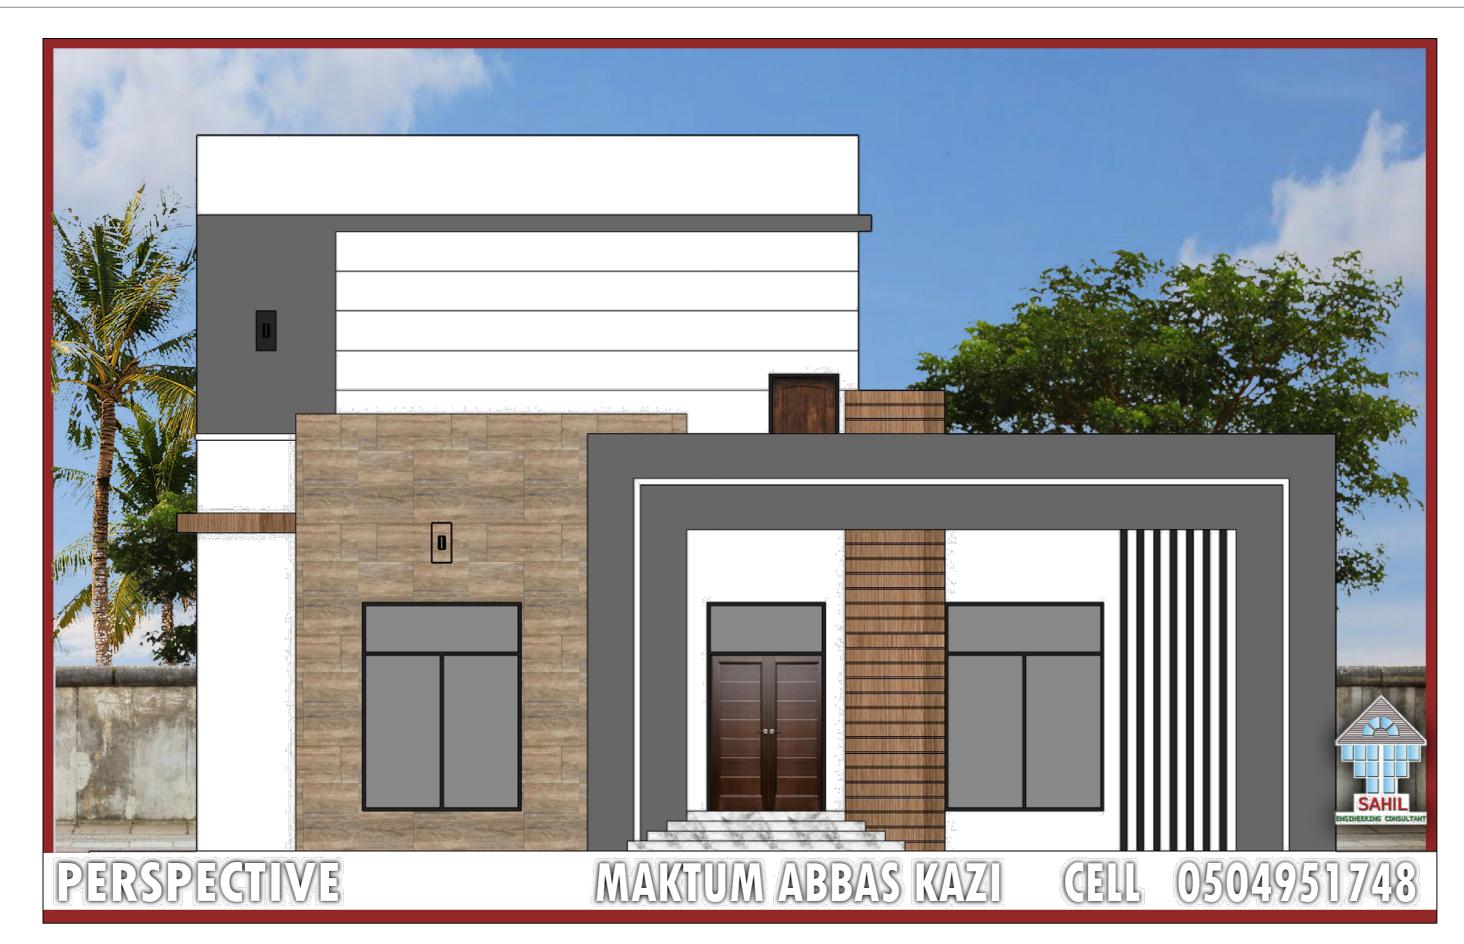

 $\frac{\text{COLOR ELEVATION}}{\text{SCALE} = 1" = 8'-0"}$ 

## LIGHT COLOUR ON THE OUTSIDE OF BUILDING

| color                                                       | LRV    | Area LRV<br>> 45% | Area LRV<br>< 45% |  |
|-------------------------------------------------------------|--------|-------------------|-------------------|--|
|                                                             | 84.36% |                   | 982 SQ.MT         |  |
|                                                             | 12.80% |                   | 149 SQ.MT         |  |
|                                                             |        |                   |                   |  |
| Total Area                                                  |        |                   | 1164 SQ.MT        |  |
| Total Facade Area                                           |        | 1164 SQ.MT        |                   |  |
| RATIO = $\frac{982 \text{ m}^2}{1164 \text{ m}^2}$ = 84.36% |        |                   |                   |  |
| RATIO ≥ 99.994%                                             |        |                   |                   |  |

| FOR                                                                                                                                 | MUNICIPALITY A                                                                                                                   | PPROVAL                                |          |  |  |
|-------------------------------------------------------------------------------------------------------------------------------------|----------------------------------------------------------------------------------------------------------------------------------|----------------------------------------|----------|--|--|
|                                                                                                                                     |                                                                                                                                  |                                        |          |  |  |
|                                                                                                                                     |                                                                                                                                  |                                        |          |  |  |
|                                                                                                                                     |                                                                                                                                  |                                        |          |  |  |
| NOTES:                                                                                                                              | TRADICTION IN AI                                                                                                                 | RCHITECTU                              | RAL AND  |  |  |
|                                                                                                                                     | AL DRAWINGS. PL                                                                                                                  |                                        |          |  |  |
| NOTES :                                                                                                                             |                                                                                                                                  |                                        |          |  |  |
| Consultancy, P.O<br>who reserve all co                                                                                              | property of SAHIL ENGINEE<br>BOX 231154 , Dubai, U.A.B<br>oyrights. it is forbidden to repr<br>m except for the purpose for the  | E<br>roduce its                        |          |  |  |
| NOTES :                                                                                                                             | _                                                                                                                                |                                        |          |  |  |
| UNLESS OTHE<br>2. ALL LEVELS AF<br>OTHERWISE ST<br>3. THE CONTRAC<br>CEILING IN POI<br>M. BEDROOMS<br>4. THE CONTRAC<br>WORKSHOPS I | TOR HAS TO PROVIDE FAL<br>RCH,F.HALL, MAJLIS, KITCH<br>,DRESS & BATH.<br>TOR HAS TO PROVIDE ALL<br>DRAWING TO CONSULTAN          | .SE<br>HEN,<br>-<br>T FOR              |          |  |  |
| APPROVAL e.g<br>LAYOUT, DOOF<br>5SEN<br>OTHER OPENIN                                                                                | (ELECTRICAL LAYOUT, DR<br>RS & WINDOWS SCHED.& D<br>IICIRCULAR ARCHED AS W<br>IG WITH SPRINGING AT 22<br>VLESS OTHERWISE MENTION | XAINAGE<br>DETAILS.<br>/ELL AS<br>50mm |          |  |  |
| BLOCK WORK                                                                                                                          |                                                                                                                                  |                                        |          |  |  |
| NORTH DIF                                                                                                                           | RECTION                                                                                                                          |                                        | <u> </u> |  |  |
|                                                                                                                                     |                                                                                                                                  |                                        |          |  |  |
| REV. NO DATE                                                                                                                        | REVISIONS                                                                                                                        |                                        | REV. BY  |  |  |
| C:\Users\adm                                                                                                                        | iin\Desktop\NEW ASSESSI                                                                                                          | IENT SHEET\logo                        | 3.jpg    |  |  |
| PROJECT:                                                                                                                            |                                                                                                                                  | PROPOSED RESIDENTAIL GROUND ONLY VILLA |          |  |  |
| PLOT NO:                                                                                                                            | MR. ABDULLA MAHMOOD ABDULLA ABDULRAHIM ALZAROONI 71113624                                                                        |                                        |          |  |  |
| LOCATION:                                                                                                                           | AL AWIR FIRST                                                                                                                    |                                        |          |  |  |
| DRWG. TITLE                                                                                                                         | COLOR                                                                                                                            | COLOR ELEVATION                        |          |  |  |
| SCALE 1/8"=1'-0                                                                                                                     |                                                                                                                                  | JOB NO.                                |          |  |  |
| DRAWN BY:<br>DESIGNED BY:                                                                                                           | LADDU CHUMBER<br>MAKTUM KAZI                                                                                                     | DRAWIN                                 | G NO.    |  |  |
| CHECKED BY:                                                                                                                         | MAKTUM KAZI                                                                                                                      | [                                      |          |  |  |
| APPROVED BY:<br>REVISED BY:                                                                                                         |                                                                                                                                  | SHEET N                                | O.       |  |  |
| ARCHITECT :                                                                                                                         | Maktumsaheb Abbas                                                                                                                | Kazi REG.NO                            | D. 21505 |  |  |
| TRUCTURAL ENG                                                                                                                       | Muhammad Fazee                                                                                                                   | REG.NO                                 |          |  |  |