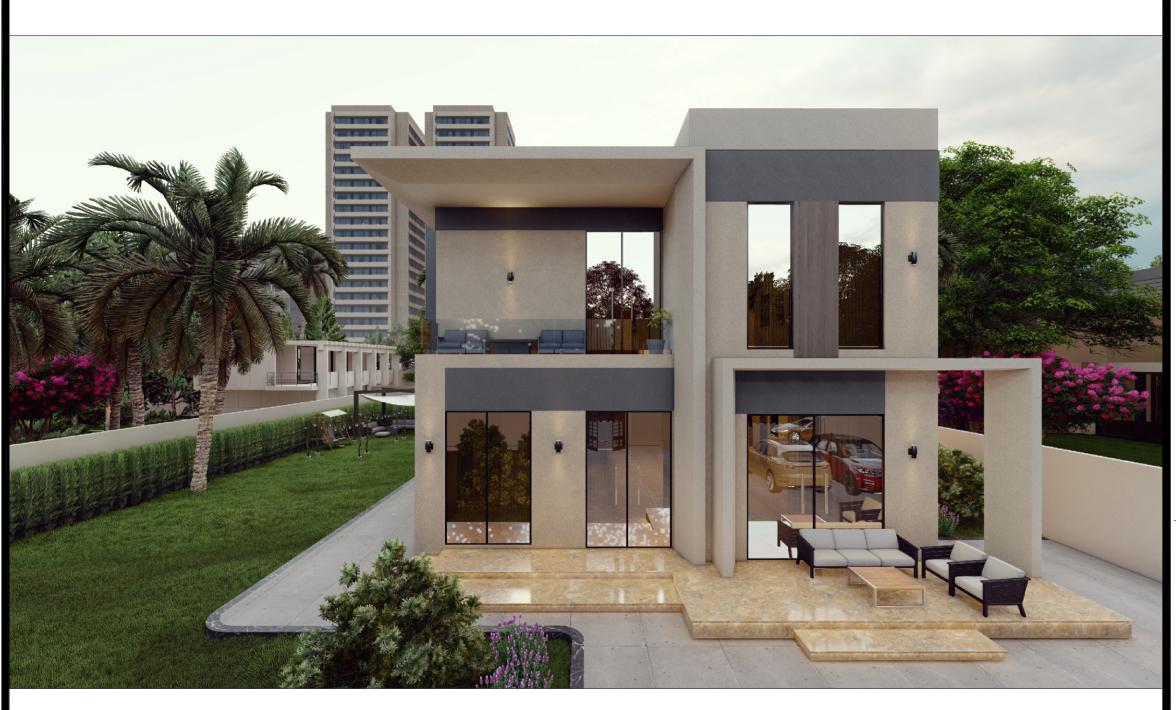

|  | COLOUR          | LRV | Area<br>LRV>45% | Area<br>LRV<45% |
|--|-----------------|-----|-----------------|-----------------|
|  | OFF WHITE       | 87% | 56.66           |                 |
|  | LIGHT BEIGE     | 60% | 390.85          |                 |
|  | BROWN           | 16% |                 | 3.18            |
|  | GREY            | 13% |                 | 98.54           |
|  | TOTAL AREA      |     | 447.51          | 101.72          |
|  | TOTAL FACE AREA |     | 549.23 SQ.M.    |                 |
|  | RATIO           |     | 447.51          | 01 170/         |
|  |                 |     | 549.23          | -=81.47%        |

**ELEVATION COLOR PLAN** 

DRAWING TITLE :

**ELEVATION COLOR PLAN** 

| HEORED DV         | DONE BY : SKOPAS TEAM |                    |            |  |
|-------------------|-----------------------|--------------------|------------|--|
| HECKED BY :       | DONE BY . SINO        | NEBT . SKOPAS TEAM |            |  |
|                   | PROJECT NO:           | SHEET SIZE:        | SCALE:     |  |
| NG. AHMED HUSSEIN | SEC-23-0301           | A2                 | 1/100      |  |
|                   | DRAWING NO:           | REV. NO:           | DATE:      |  |
|                   | ARCH-15               | 00                 | MARCH-2023 |  |