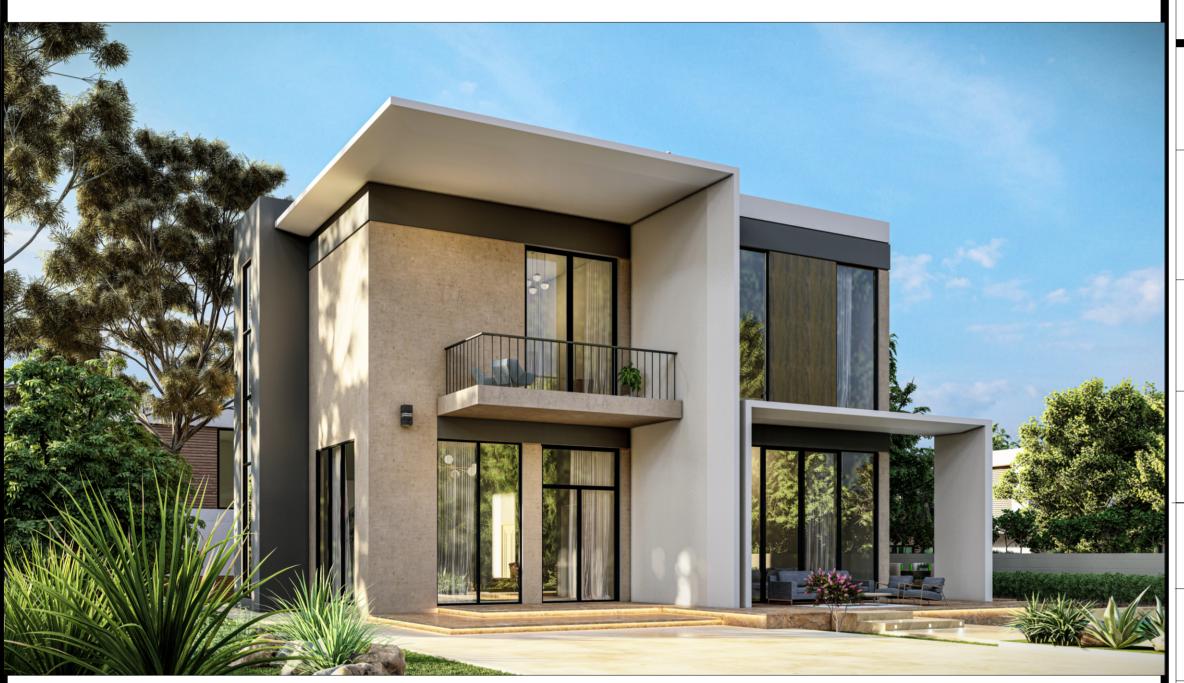

|  | COLOUR                      | LRV | Area<br>LRV>45% | Area<br>LRV<45% |  |
|--|-----------------------------|-----|-----------------|-----------------|--|
|  | OFF WHITE                   | 87% | 94.21           |                 |  |
|  | LIGHT BEIGE                 | 60% | 541.06          |                 |  |
|  | BROWN                       | 16% |                 | 27.18           |  |
|  | GREY                        | 13% | 67.81           |                 |  |
|  | TOTAL AREA  TOTAL FACE AREA |     | 703.08          | 27.18           |  |
|  |                             |     | 730.26 SQ.M.    |                 |  |
|  | RATIO                       |     | 703.08          | =96.27%         |  |
|  |                             |     | 730.26          |                 |  |

 PLOT NO:
 71113802

ISSUED FOR:

DUBAI MUNICIPALITY

DRAWING TITLE :

**ELEVATION COLOR PLAN** 

| CHECKED BY :      | DONE BY : SKOPAS TEAM    |             |            |  |
|-------------------|--------------------------|-------------|------------|--|
|                   | PROJECT NO:              | SHEET SIZE: | SCALE:     |  |
| NG. AHMED HUSSEIN | SEC-22-0304              | A2          | 1/100      |  |
|                   | DRAWING NO : REV. NO : D | DATE:       |            |  |
|                   | ARCH-14                  | 00          | MARCH-2022 |  |